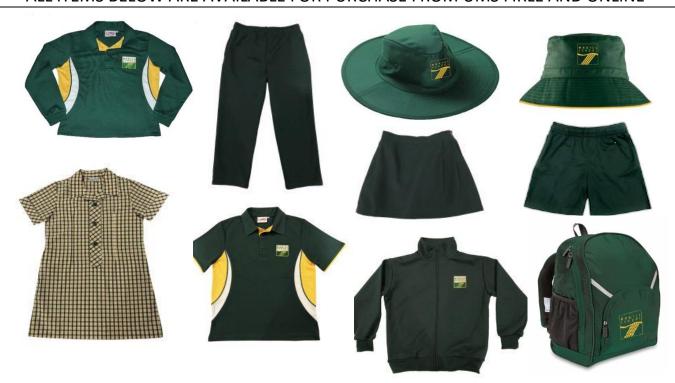

Uniform Management Services (UMS) can be contacted on 0431 771 260

| Green and gold summer dress                                                                       |
|---------------------------------------------------------------------------------------------------|
| chool green short sleeve polo with Magill School logo                                             |
| school green long sleeve polo with Magill School logo                                             |
| school green Jacket with Magill School logo                                                       |
| school green Jumper with Magill School logo                                                       |
| school green shorts                                                                               |
| school green track pant                                                                           |
| school green skort                                                                                |
| school green bucket hat with Magill School logo                                                   |
| school green slouch hat with Magill School logo                                                   |
| school green or gold hair accessories                                                             |
| White socks                                                                                       |
| school green tights                                                                               |
|                                                                                                   |
| Magill School bag required for all students with logo                                             |
| school green or gold religious head scarf                                                         |
| lleepers or studs in pierced ears                                                                 |
| raditional black school shoes. Alternatively plain coloured sports shoes (no fluorescent colours) |
| NOT PERMITTED                                                                                     |
| ylic nails                                                                                        |
| ur and styles                                                                                     |
|                                                                                                   |
|                                                                                                   |
|                                                                                                   |

## ALL ITEMS BELOW ARE AVAILABLE FOR PURCHASE FROM UMS FIRLE AND ONLINE